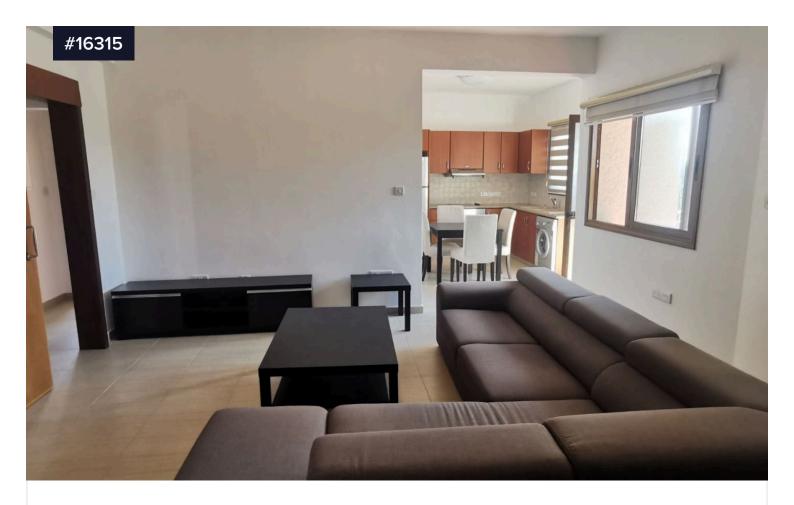

The apartment has covered area 91 square meters and covered veranda 4 square meters. .

It consists from a living room/dining room, separate kitchen and one veranda to enjoy your coffee.

Furthermore there are three bedrooms (one of these en-suite) with spacious cabinets and a family bathroom.