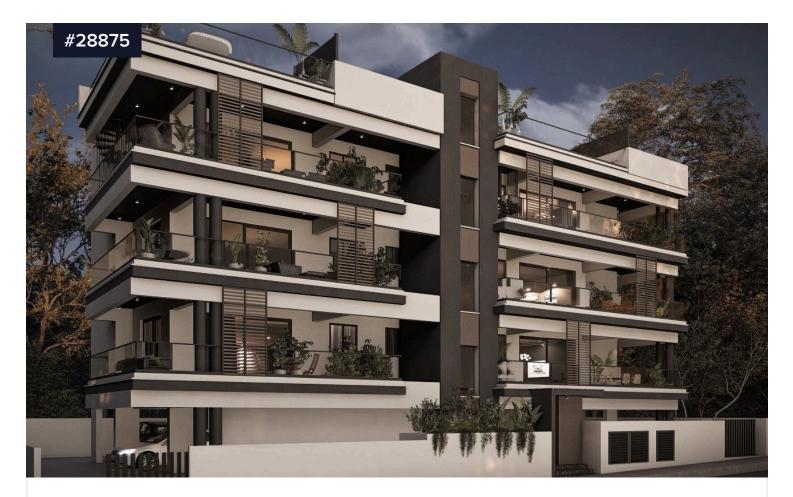

## For Sale Two Bedroom Apartment in Kato €295,000 +vat Polemidia

**Q** Kato Polemidia, Limassol

Bedrooms

Bathrooms

Covered

For sale is a modern off-plan apartment in the vibrant area of Kato Polemidia. This spacious unit offers an internal area of 76 square meters, perfect for comfortable living. The layout features 2 bedrooms and 2 bathrooms, ideal for small families or professionals seeking extra space.

Situated on the second floor of a well-designed building with an elevator, this apartment provides easy access and wonderful views. Kato Polemidia is a thriving neighborhood known for its excellent amenities, including shops, cafes, and parks. With its close proximity to Limassol's bustling city life, residents can enjoy the best of both