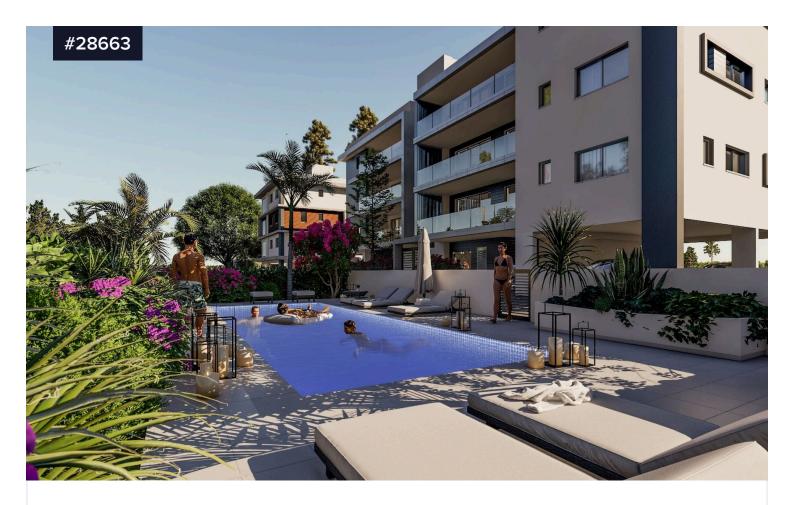

A uniquely designed modern style apartment project. Located in the mature residential area of Limassol (Polemidia District). This modern apartment consists of two 4-story buildings, one with four apartments on each floor and the other with three apartments on each floor. The roof garden and the relaxation area of the apartment offer breathtaking city views. All units have natural light on three sides of the apartments. Each has a balcony and a storage room. There is a swimming pool and other functional spaces The design of multiple balconies and multiple terraces allows residents to truly enjoy the romantic life of the sunny Mediterranean