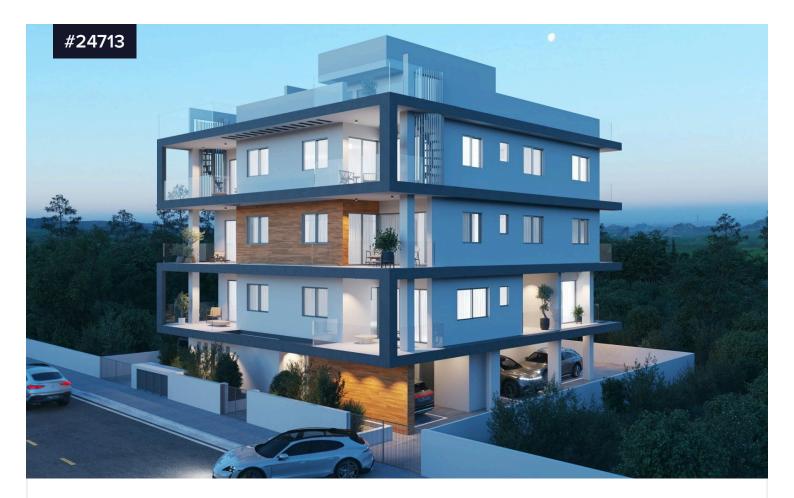

## Ready To Move In, Brand New-Modern **Design Two Bed Apartment In Kato Polemidia, Limassol**

## €330,000 +VAT

Kato Polemidia, Limassol

Bedrooms 2

----

**Bathrooms** 1 1

Covered [] 80 m<sup>2</sup>

We are happy to present to you this beautiful, cozy, modern design 2 bedroom apartment with Roof Garden, located in Kato Polemidia area. The apartment is situated on the 2nd floor of a 3 storey building comprising of 7 units. Offers 80sqm internal areas plus 17sqm covered veranda, with open plan kitchen with living room and dining area, main bathroom, master bedroom en suit with toilet/shower, walking wardrobes and another two good size bedrooms. The apartment is equipped with provisions for a/c units and provisions for electric heating. It has a covered parking and a storage room. The location of the building provides very easy access to the highway and the center