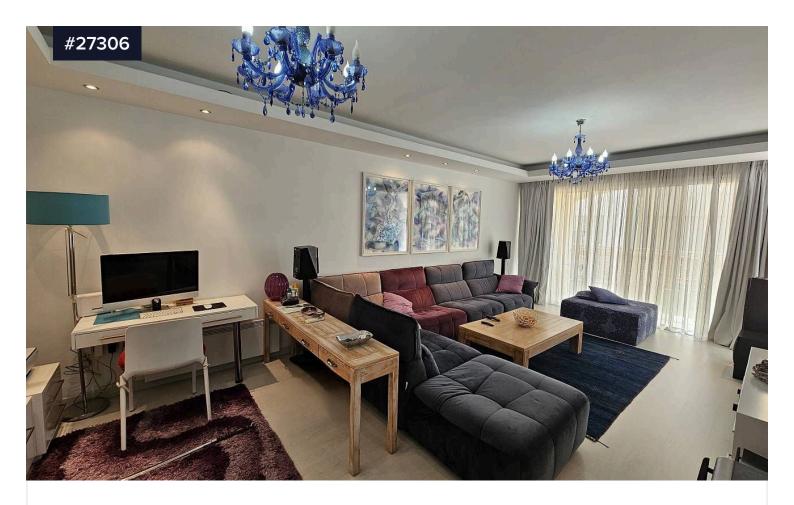

] 140 m<sup>2</sup>

Experience luxury living in this spacious penthouse located in the vibrant and sought-after Germasogeia Tourist Area. Offering modern design, exceptional amenities, and a prime location, this property is perfect for those seeking elegance and convenience. Key Features:

Type: Penthouse

Size: 140 m<sup>2</sup> of covered living space

Outdoor Living: 22 m<sup>2</sup> covered veranda + 135 m<sup>2</sup> roof garden, perfect for entertaining, dining al fresco, or simply enjoying panoramic views