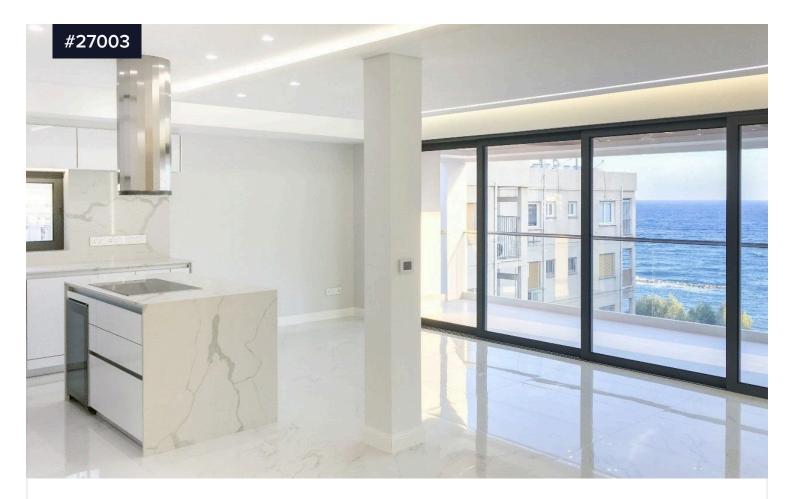

## €950,000

• Germasogeia Tourist Area, Limassol

Bedrooms

3

Bathrooms

Covered

This stunning top-floor apartment offers a rare blend of luxury, comfort, and convenience, just steps away from a sandy beach in the vibrant east area of Limassol. Spanning a covered area of 157m<sup>2</sup>, the property boasts high-end finishes, cutting-edge technology, and a sophisticated open-plan design, perfect for those seeking a cosmopolitan yet peaceful lifestyle.

Interior Features:

Spacious Living Area: The apartment features an expansive living room, seamlessly connected to the kitchen, with large fully folding

| Туре                     | Apartment |
|--------------------------|-----------|
| Status                   | Resale    |
| Year of construction     | 2018      |
| Title deed               | Yes       |
| Energy efficiency rating | g 🥒 🗚     |