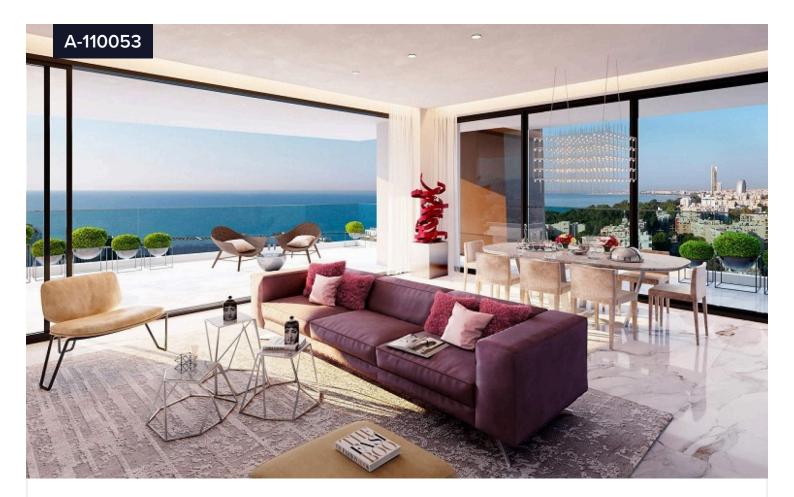

## €875,000 +vat

💡 Germasogeia, Limassol

Bedrooms

Bathrooms

Covered

The complex is an extension of the skyline of Limassol, with its unique stretch of land and high end residences on the Mediterranean coastline. Inspired by the unique shape of a luminescent diamond, It was designed to house exclusive residences and a spectacular infinityedge pool and restaurant on the 10th floor with uninterrupted views of the Mediterranean Sea.It benefits from unique, life enhancing amenities spanning over two entire floors and overlooking the blue waters of the Mediterranean Sea. Life will transcend expectations with lush interiors and living areas, sports, leisure and lifestyle amenities.Accessible through private elevator landings, the residences are designed and finished to harmonise with the tower's architecture Type Status Apartment Key ready