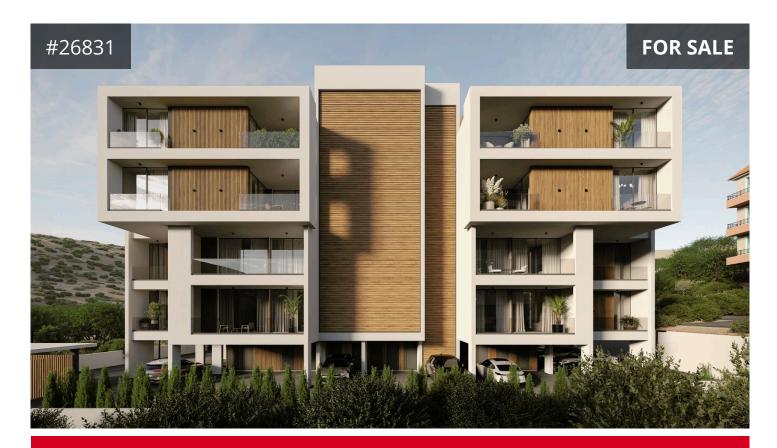

## Limassol, Germasogeia

79 m² Covered | 2 Bedrooms | 2 Bathrooms

## Description

We are thrilled to introduce this luxurious, under-construction project in the Germasogeia area, crafted to the highest standards with premium materials. Nestled in the scenic hills of Germasogeia, this residence offers an unbeatable location, providing easy access to local shops, cafes, restaurants, and public transport to downtown Limassol and the coast. It also offers quick access to the trans-Cyprus highway, while nearby outdoor activities such as hiking, cycling, and fishing further enhance the appeal.