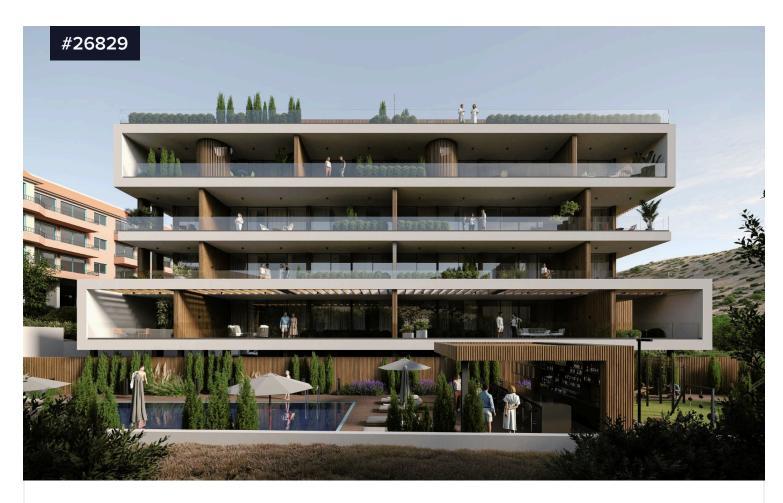

## Modern Design-Under Construction Two Bedroom Apartment On A Gated Complex With Swimming Pool And Kids Playground

€481,826 +VAT

• Germasogeia, Limassol

Bedrooms

Bathrooms

Covered **[] 77.15 m<sup>2</sup>** 

We are thrilled to introduce this luxurious, under-construction project in the Germasogeia area, crafted to the highest standards with premium materials. Nestled in the scenic hills of Germasogeia, this residence offers an unbeatable location, providing easy access to local shops, cafes, restaurants, and public transport to downtown Limassol and the coast. It also offers quick access to the trans-Cyprus highway, while nearby outdoor activities such as hiking, cycling, and fishing further enhance the appeal.