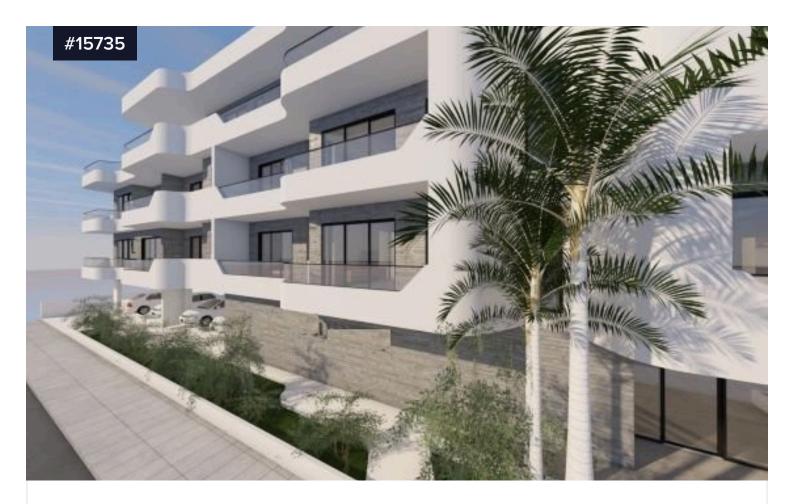

## Modern Penthouse apartment with 2+1 bedrooms in Germasogia Village with amazing sea view

€350,000 +VAT

Germasogeia, Limassol

**Bedrooms** 

Bathrooms

Covered

] 75 m<sup>2</sup>

Modern Penthouse apartment with 2+1 bedrooms in Germasogia Village with amazing sea view. Located in very quiet area of the Village of Germasogia up to the Hill. Big veranda, Private Roof garden with Jacuzzi and barbecue area.