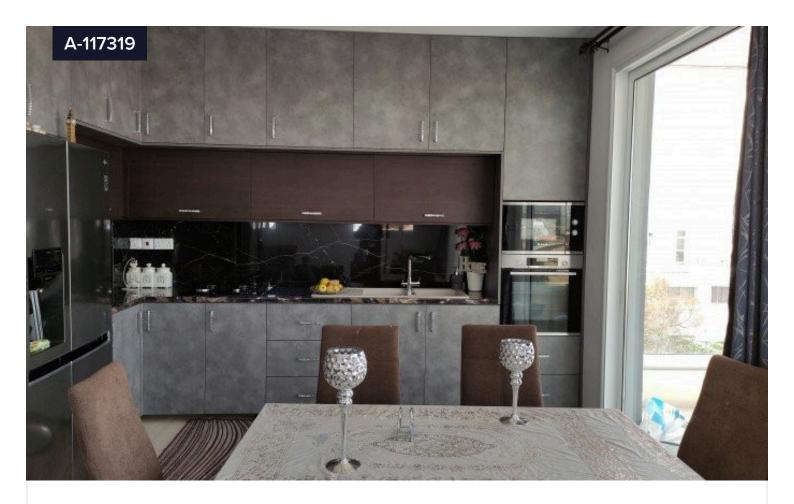

## New two bedroom apartment with a Studio on the ground floor and roof garden In Empa Paphos Cyprus

€350,000 +VAT

Empa, Paphos

**Bedrooms** 

Bathrooms

Covered

] 89 m<sup>2</sup>

New two bedroom apartment with a Studio on the ground floor and roof garden In Empa Paphos Cyprus

Unique and Stunning two bedroom apartment for sale.Located in Empa, Paphos. The internal size of this apartments are 89 square meters. The total size of the property is 111 sqm. There is a covered parking and it is located close to several facilities: supermarket, schools, bakery, park...Under construction property, estimate time 3 months after signing. Empa is one of the largest villages in Paphos, Cyprus. It is spread over a wide area and not only borders Paphos Type **Apartment** 

**Under construction**