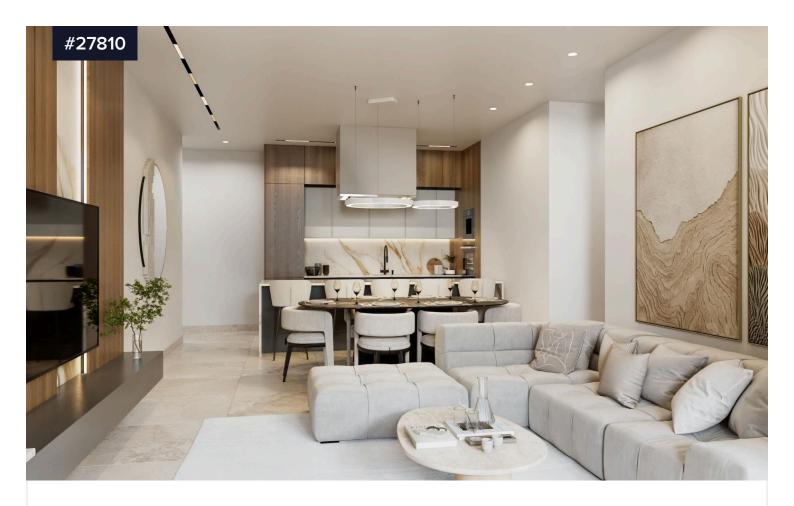

## Luxury 2 +1 bedroom apartment with roof €642,000 +VAT garden in Columbia, Limassol

Columbia, Limassol

Bedrooms

3

Bathrooms

Covered

101 m<sup>2</sup>

Situated in the prime locale of Potamos Yermasoyias, epitomizes luxury living and exceptional investment potential in the heart of Limassol.

This distinguished development is nestled within a tranquil residential enclave, offering a harmonious blend of exclusivity and comfort. Surrounded by prestigious villas and charming boutique apartment blocks, benefits from a serene and sophisticated neighborhood that enhances its appeal.

Residents are not only promised an elevated lifestyle but also the convenience of being in close proximity to essential amenities, vibrant entertainment hubs, and pristine beaches. The carefully curated architecture and modern design