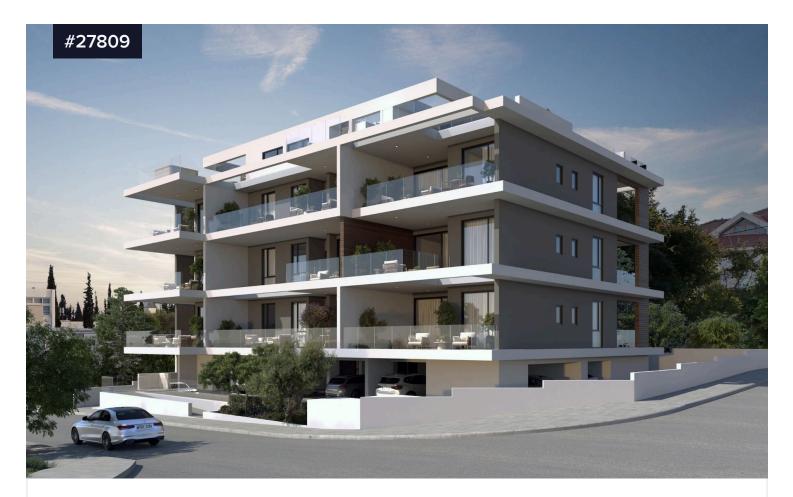

## Luxury 3 +1 bedroom apartment with roof €875,000 +VAT garden in Columbia, Limassol

Columbia, Limassol

Bedrooms 4

Bathrooms No 3

Covered **137** m<sup>2</sup>

Situated in the prime locale of Potamos Yermasoyias, epitomizes luxury living and exceptional investment potential in the heart of Limassol.

This distinguished development is nestled within a tranquil residential enclave, offering a harmonious blend of exclusivity and comfort. Surrounded by prestigious villas and charming boutique apartment blocks, benefits from a serene and sophisticated neighborhood that enhances its appeal.

Residents are not only promised an elevated lifestyle but also the convenience of being in close proximity to essential amenities, vibrant entertainment hubs, and pristine beaches. The carefully curated architecture and modern design