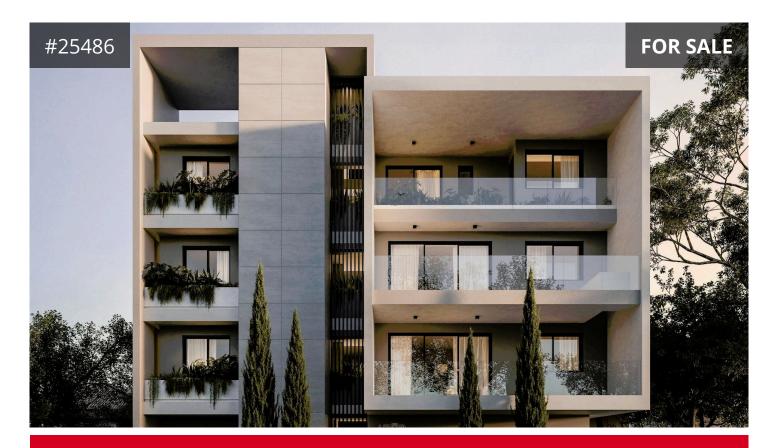

## Limassol, Columbia

78 m<sup>2</sup> Covered | 2 Bedrooms | 1 Bathroom

## Description

Situated in Limassol's Columbia area, featuring one and two-bedroom apartments.

These modern homes offer contemporary interiors, minimalist architecture, premium finishes, and breathtaking views.