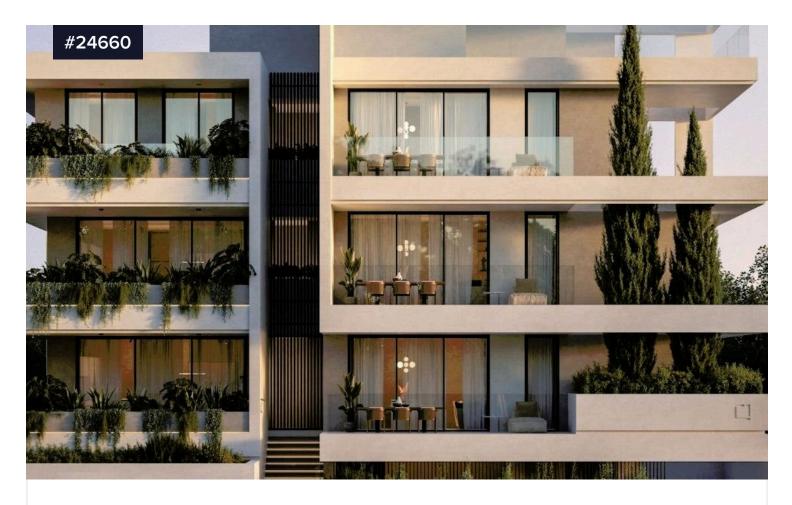

Covered

[] 75 m<sup>2</sup>

Located in Limassol's Columbia area, the complex comprises of eight apartments spread across a three-story building. The apartments are available in one and two-bedroom layouts, catering to various lifestyle needs.

Positioned near modern amenities such as shopping centers and restaurants, offers convenience to its residents.

Each apartment is designed with a blend of contemporary architecture and

practicality, providing comfortable living spaces.

Whether enjoying the views from the balconies or accessing nearby

Type

**Apartment** 

Status

**Under construction** 

Energy efficiency rating