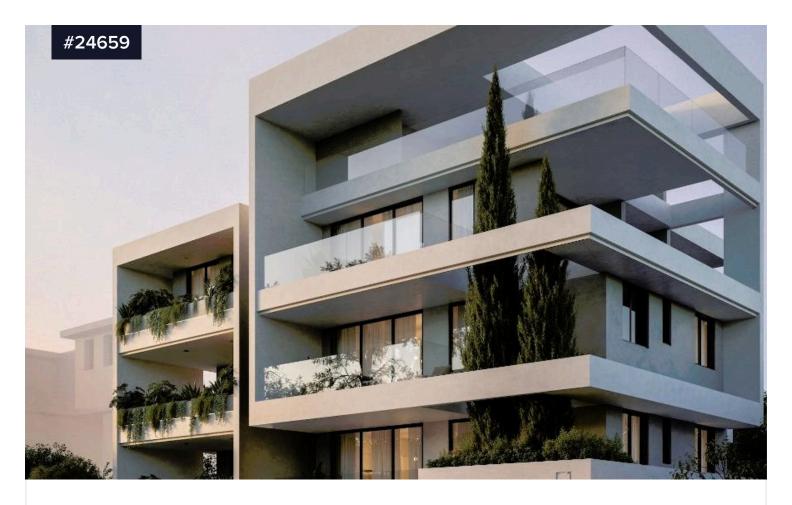

## Top floor one bedroom apartment with Roof garden for sale in Columbia area, Limassol

€303,000 +VAT

Columbia, Limassol

**Bedrooms** 

Bathrooms

Covered

] 50 m<sup>2</sup>

Located in Limassol's Columbia area, the complex comprises of eight apartments spread across a three-story building. The apartments are available in one and two-bedroom layouts, catering to various lifestyle needs.

Positioned near modern amenities such as shopping centers and restaurants, offers convenience to its residents.

Each apartment is designed with a blend of contemporary architecture and

practicality, providing comfortable living spaces.

Whether enjoying the views from the balconies or accessing nearby

Type **Apartment** 

Status **Under construction** 

Energy efficiency rating