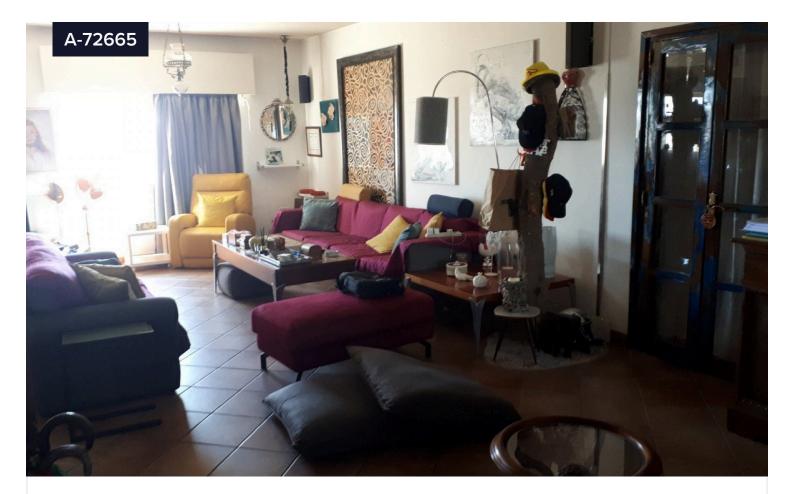

## €470,000

• Chalkoutsa, Limassol

Bedrooms

Bathrooms

Covered

This lovely property boasts a large indoor area of 160m2 and a 20m2 veranda enjoying uninterrupted stunning sea view. Just 10 minutes walking distance to the sea, the penthouse is ideally located near the commercial district and has easy access to the highway, Spyrou Kyprianou Avenue and the Coastal road.The building has been well maintained over the years. The penthouse has two covered parking spots.The entrance to the penthouse leads to a large open space which is utilized as a sitting area and formal dining. There is a separate kitchen with a small laundry area. The master bedroom has en-suite facilities and the third bedroom is currently being used as a dressing area. The family bathroom serves bedrooms two and three.This truly is