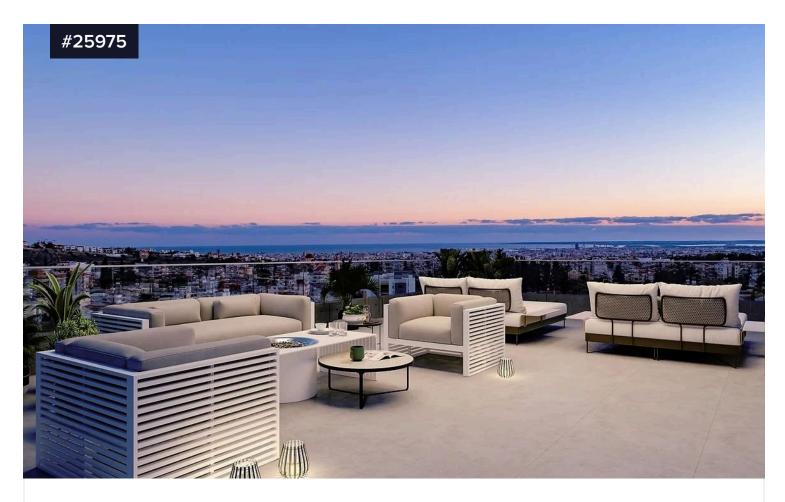

## €695,000 +vat

♀ Agia Filaxi, Limassol

Bedrooms

Bathrooms

Covered

This stunning penthouse apartment is part of a small, luxurious residential complex with modern design, comprising only five units. Located in the Agia Fyla area, the complex offers excellent access to the highway.

Occupying the top floor of a beautiful three-story building, the apartment features 127 sqm of internal space, complemented by a 36 sqm covered veranda and a 67 sqm uncovered veranda. It includes an open-plan kitchen, living and dining areas, a guest WC, a main bathroom, a master bedroom with an en-suite toilet and shower, and