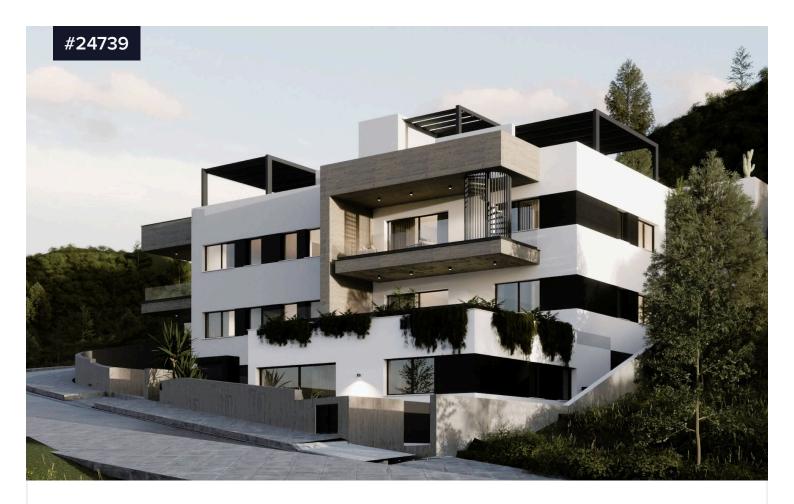

## **Brand New-Under Construction Two Bedroom Apartment With roof Garden,** With Top-of-the-Line Specification

€340,000 +VAT

Agia Filaxi, Limassol

**Bedrooms** 

2

Bathrooms

Covered

] 80 m<sup>2</sup>

We are happy to present you the brand new housing complex that comprises of 7 superb housing units at a supreme location. All units are 2 bedroom, each meticulously designed to maximise com-fort, efficiency and looks. The living areas are designed as an open-plan space, connected to large covered balconies and pri-vate uncovered terraces and gardens that offer the perfect spot to take in the amazing views of the sea and the mountains on offer. One of the building's standout features is its energy efficiency. It is designed to the highest standards and is rated as an "A+" class building, with the use of solar panels, insulation throughout, electric car chargers provisions, energyType