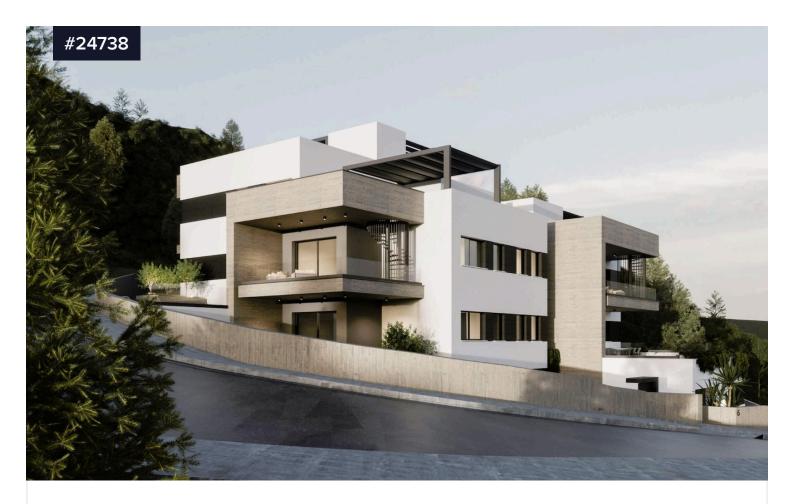

## **Brand New-Under Construction Two Bedroom Apartment With roof Garden,** With Top-of-the-Line Specification

€330,000 +VAT

Agia Filaxi, Limassol

**Bedrooms** 

2

Bathrooms

Covered

] 80 m<sup>2</sup>

We are happy to present you the brand new housing complex that comprises of 7 superb housing units at a supreme location. All units are 2 bedroom, each meticulously designed to maximise com-fort, efficiency and looks. The living areas are designed as an open-plan space, connected to large covered balconies and pri-vate uncovered terraces and gardens that offer the perfect spot to take in the amazing views of the sea and the mountains on offer. One of the building's standout features is its energy efficiency. It is designed to the highest standards and is rated as an "A+" class building, with the use of solar panels, insulation throughout, electric car chargers provisions, energyType **Apartment** 