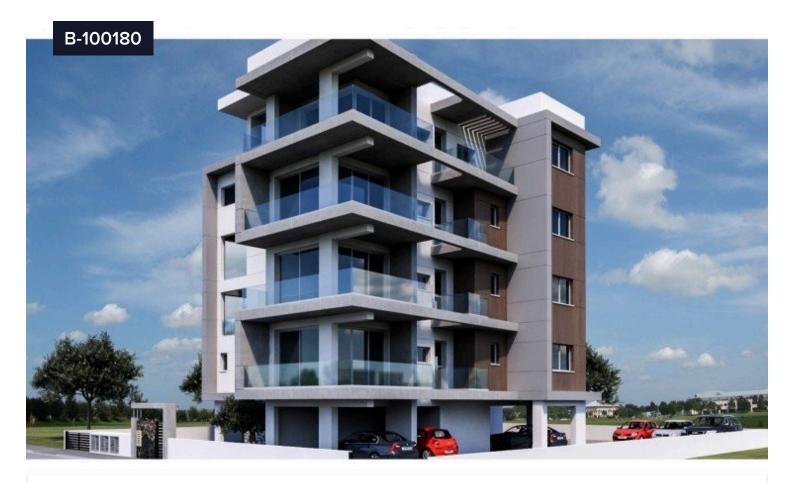

## Building For Sale In Zakaki Limassol Cyprus

€2,785,000 +VAT

Zakaki, Limassol

Covered

[] 1007 m<sup>2</sup>

The project is located at Zakaki area adjected to the New Casino Resort of Limassol, 5 minutes' walk to the biggest Mall of Cyprus and 10 minutes walking distance of the well-known Lady's Mile beach. This Luxurious Block of apartments comprises of 7 exclusive apartments, 4 Two-Bedroom, 2 One-Bedroom and 1 Three-Bedroom Penthouse with spectacular sea view, facing the Casino Resort, open recreational areas and gardens. The project will be constructed to the highest standards and specifications meeting the most demanding requirements of client who are looking to invest in the most desirable upcoming areas on the island. This highline building is also next to the biggest golf centre of the island. GENERAL FEATURES &