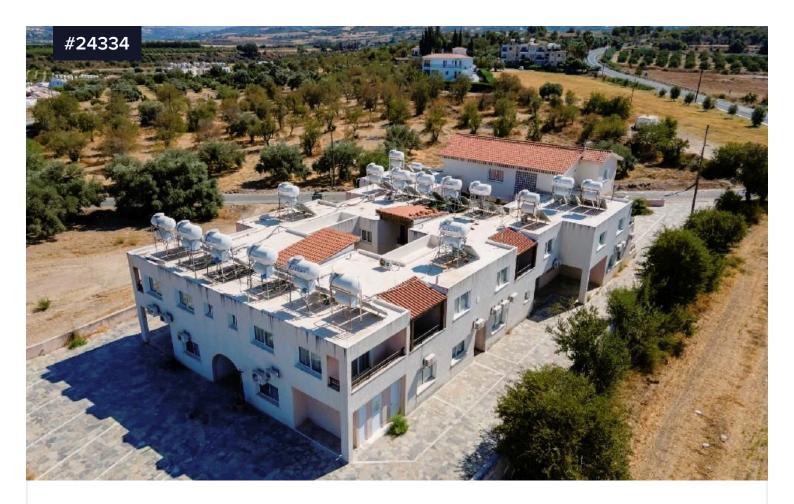

## APARTMENT BUILDING IN PRODROMI -POLIS CHRYSOCHOUS

€750,000

Prodromi, Paphos

Bedrooms

18

Bathrooms

Covered

1061 m<sup>2</sup>

The property for sale is an apartment complex located in a very attractive location in Prodromi quarter, in Polis Chrysochous Municipality of Paphos District.

It is very closed to the center of the Municipality.

It is only a few minutes drive from the beautiful beaches of the area, and within walking distance of the main commercial street in an area where all necessary amenities and facilities are available.

In addition, it enjoys excellent access to the tourist area of Latsi.