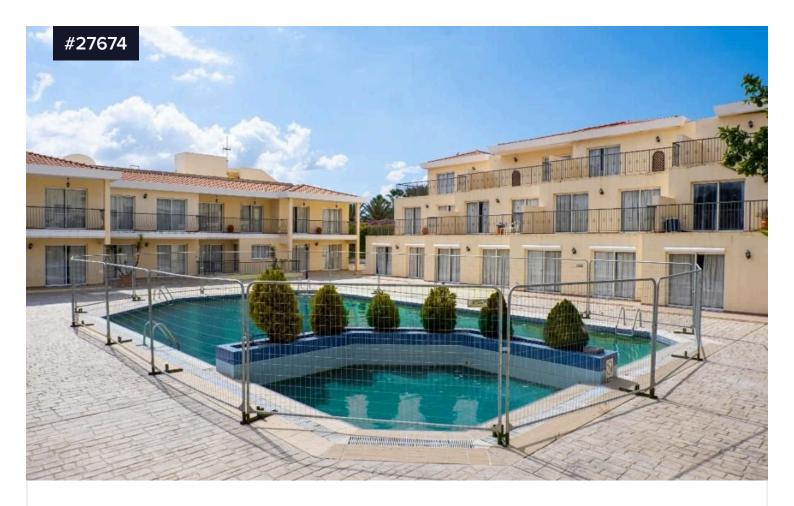

The whole project comprises 10 blocks of entirely furnished apartments (a total of 125 units) and communal spaces (2 swimming pools, a tennis /basketball / mini-football court and a children's playground).