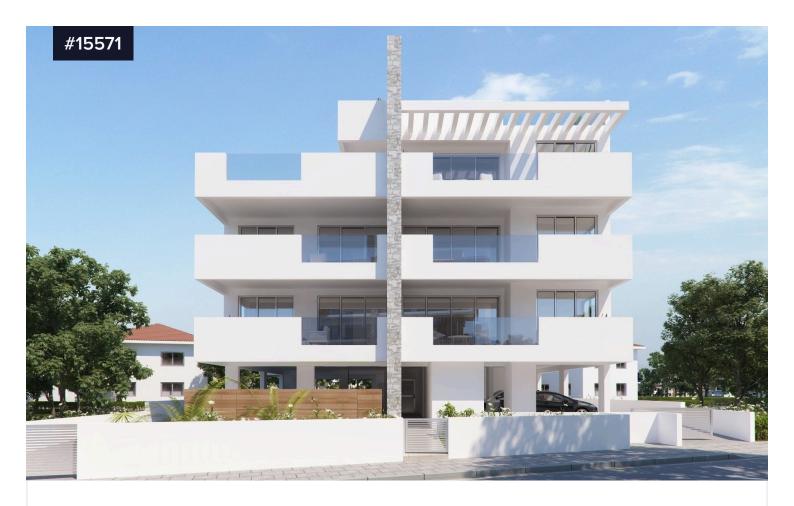

## **Building For Sale In Kato Polemidia Limassol Cyprus**

€2,949,000 +VAT

Yato Polemidia, Limassol

We present to you this beautiful project which occupies two three-storey buildings , with the two buildings on either side of a quiet road in a residential area in the heart of Limassol. The attractive architecture makes the most of the properties' orientation and maximizes the privacy of each apartment.

Block A houses a total of eleven apartments: four 1-bedroom apartments and seven 2-bedroom apartments. Every unit is marked by its generous spaces and home comfort, and all enjoy the privilege of a common roof garden for quiet relaxation.