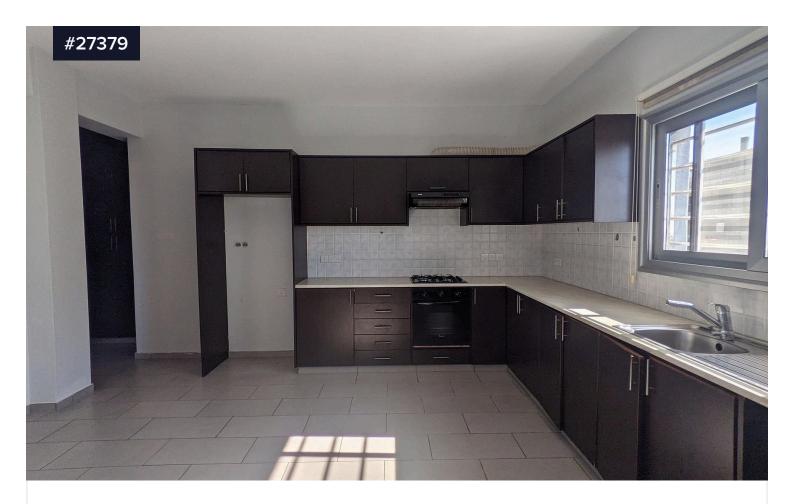

## The Property Consists of:

The unit is located on ground floor and consists of an open plan sitting , dining and kitchen area, two (2) bedrooms, a bathroom and balconies. The unit is located on ground floor and consists of an open plan sitting , dining and kitchen area, a bedroom, a bathroom and balcony.