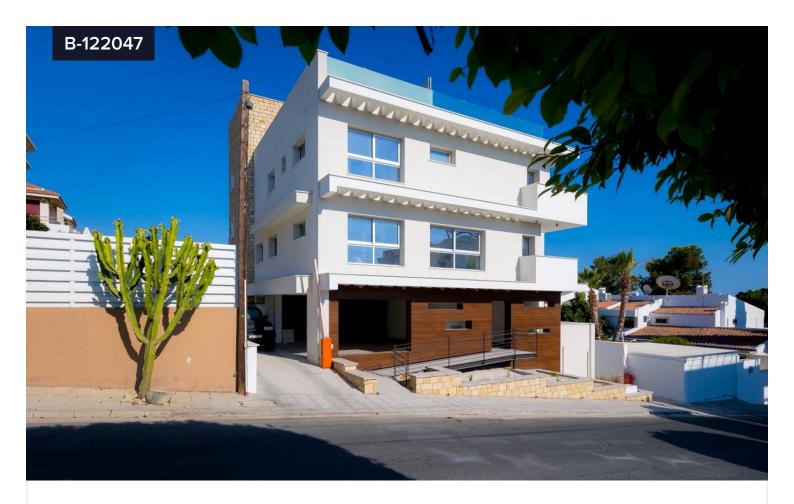

This small block of four different 2-bedroom units in Limassol, has all the features that make it an ideal investment real estate.

The property is located in a quiet residential neighbourhood in Germasogeia, one of the prime areas in Limassol, only 2km from the nearest organized sandy beach. All everyday amenities from banks and supermarkets to shops and restaurants are less than 1km from the property. In addition, easy access to the highway makes it an ideal base for commuters or regular travellers, as it is midway between the two airports in Larnaca and Pafos, both around 50km away.

The 3-storey block is marked by its contemporary, simple lines and houses 2 duplexes across the ground and first floor, each with 2

Type Apartment Building
Plot 519 m<sup>2</sup>

Status **Key ready** 

Energy efficiency rating