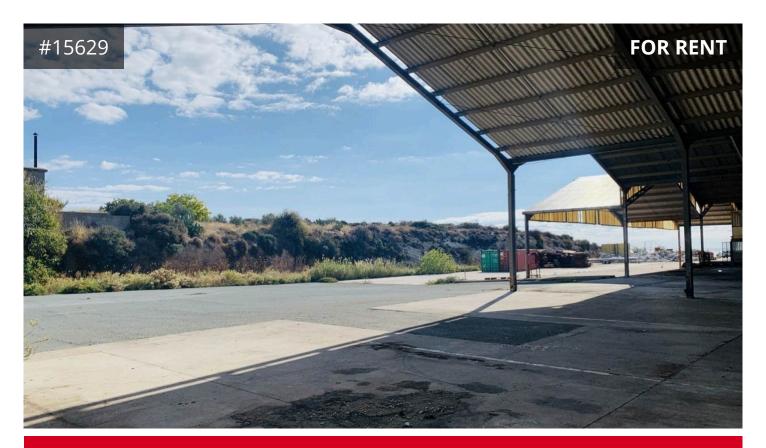

## Description

Large Warehouse available for Rent The price for this property is 3 euro per sqm Available warehouses 1000 sqm+ Facilities available in place include:

- Large Exterior Space,
- Office space,
- Toilets
- Located in Agia Varvara Industrial Area
- 50 meters away from the highway exits leading to Limassol harbor (50 km) and Paphos Airport (5 km),
- Electrical Substation with 2000 KVA installed load,
- Unlimited supply of industrial and drinking water,
- Perimeter fence,
- High Automated Electric Security Gates,
- Loading-bay for loading and offloading trucks and containers,
- CCTV Video Surveillance System,

€8,500 /month

TYPE Warehouse
COVERED 2850 m<sup>2</sup>
PLOT 10000 m<sup>2</sup>
STATUS Used