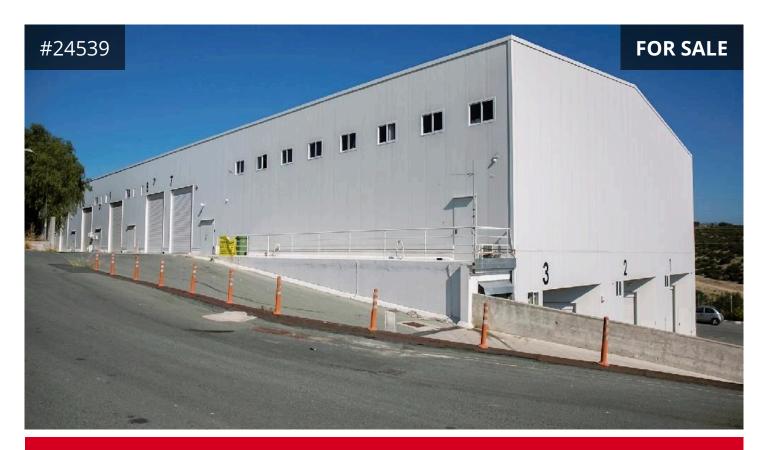

## Description

Modern industrial warehouse within the industrial area of Agios Silas in Ypsonas.

It is situated close to all necessary amenities and services. In addition, it enjoys excellent access to the motorway and the city of Limassol.

The warehouse is of a modern construction and was built in 2012. The property is divided into 16 smaller warehouses, each with its own entrance and ramp. The total area of the ground floor is 5,448 sqm (approx.) and of the mezzanine 1,072 sqm (approx.) which are divided into the 16 warehouses.