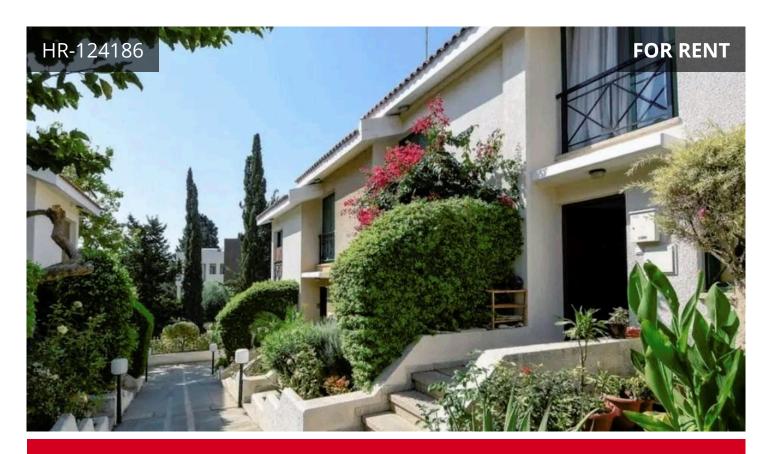

## Description

The 2-storey townhouse is located 200m to the beach in a gated complex with green areas. It features shared swimming pool and has dedicated parking space. Public transport is conviniently placed right next to the Property. Mini market, Restaurants, Beach are within a short walk away. On the groundfloor there is a fully equipped kiicthen, a dining table and livingroom with a 55" Smart TV which can be connected to smartphones. Living room opens up to the private green area.

The property also features a large communal swimming pool.

Designated parking space within the gated complex is available. Public transport is also located conveniently right close to the property. Property is ideally located in one of the most landscaped areas of Limassol right between the Parklane and St. Raphael resorts.

The beach, restaurants, and St. Raphael Marina are within walking distance from the property.

€1,800 /month €2,200

| TYPE      | Townhouse          |
|-----------|--------------------|
| BEDROOMS  | 2                  |
| BATHROOMS | 1                  |
| COVERED   | 85 m <sup>2</sup>  |
| PLOT      | 215 m <sup>2</sup> |
| STATUS    | Used               |
|           |                    |