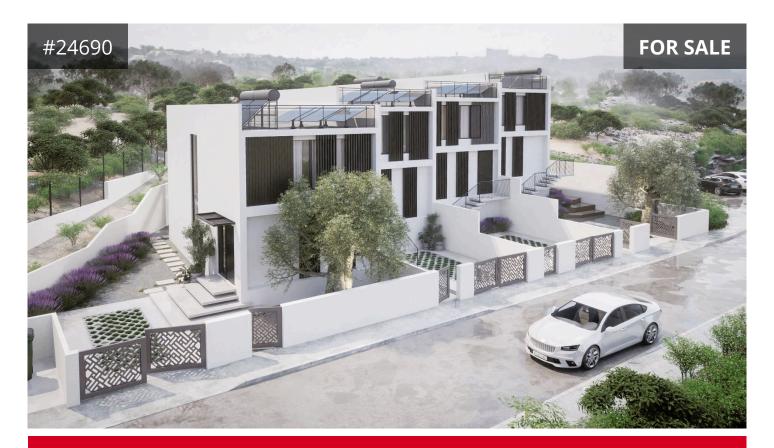

## Description

We are happy to present you an exclusive collection of 4 meticulously designed townhouses perched on a green hill in Erimi, just a brief 20-minute drive from Limassol surrounded by lush greenery and peaceful landscapes. Nestled in a green oasis with captivating hill views, these 100 sq.m. 2-bedroom residences offers a perfect blend of elegance, convenience, and natural beauty.

The interior design of Erimi Townhouses embodies quiet luxury, with a minimalistic approach that harmoniously integrates organic and natural materials. Each element is thoughtfully selected to create a seamless connection with the surrounding nature, all while maximizing the breathtaking views for a truly captivating living experience.

Experience efficient master planning with four townhouses in Erimi, just 20 minutes from Limassol. Each residence features a garden, veranda, and stunning views, harmonizing nature and modern living.

Those beautiful and modern design townhouses are separating in two floors, the ground floor, with the nice open plan kitchen with living room €290,000 +VAT