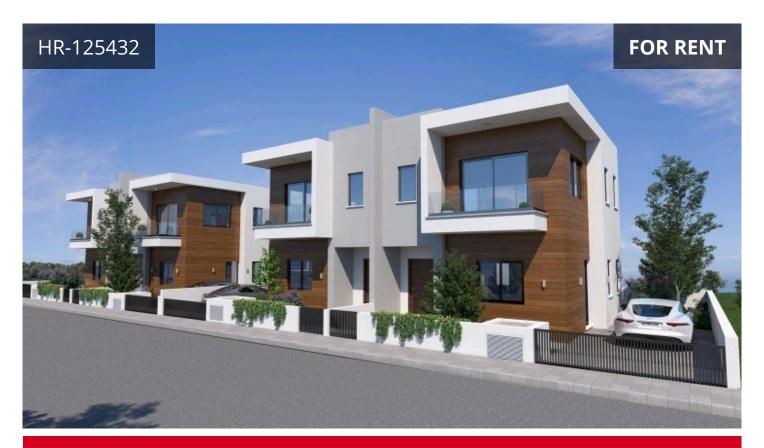

## Description

The Residences are located at the heart of Limassol's tourist area, a striking new project with impressive design details, just 400 metres from the sea.

Created to offer an affluent island lifestyle to all residents through, a carefully laid out complex which is close to all necessary amenities, it includes 4 semi-detached houses.

The 2-bedroom semi-detached houses follow a modern modular design with exterior wood finishes and private landscaped gardens with mature trees and a convenient automatic irrigation system. All 4 houses include under floor heating and double glazed windows

for maximum comfort throughout the year as well as provisional electric shutters, solar system for hot water, ample parking as well as access to the children's playground and communal swimming pool.

€4,200 +VAT /month