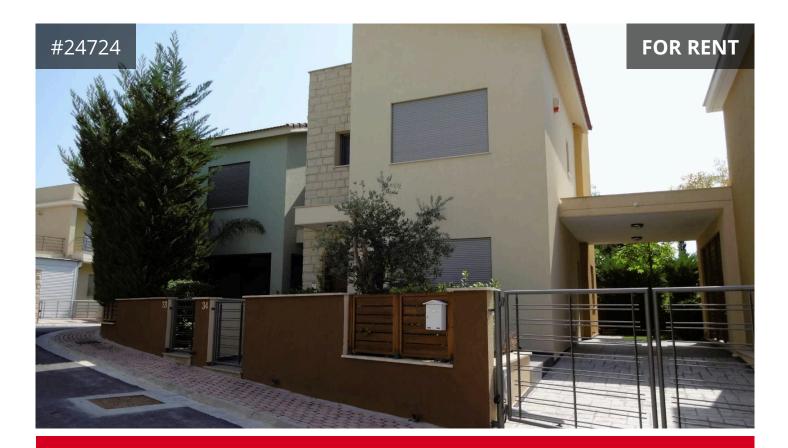

## Description

Luxury three bedroom semi detached villa with garden, children play ground and swimming pool in Pareklishia tourist area in Limassol. The property is close to all amenities with easy access to motor way, walking distance from the sea, in a quiet residential area. big and comfortable living and dining room, open plan kitchen with all electrical appliances included, 3 big size bedrooms with master bedroom enjoying en suite bathroom, covered parking, fully furnished, fully air conditioned, Being a private, gated community, the complex is very safe and the round the clock security works with the 24/7 concierge service to ensure that it remains so, some of the facilities the community offers include property management, a gym and sauna, club cars and so much more, pets friendly. Call as for more information and viewing.