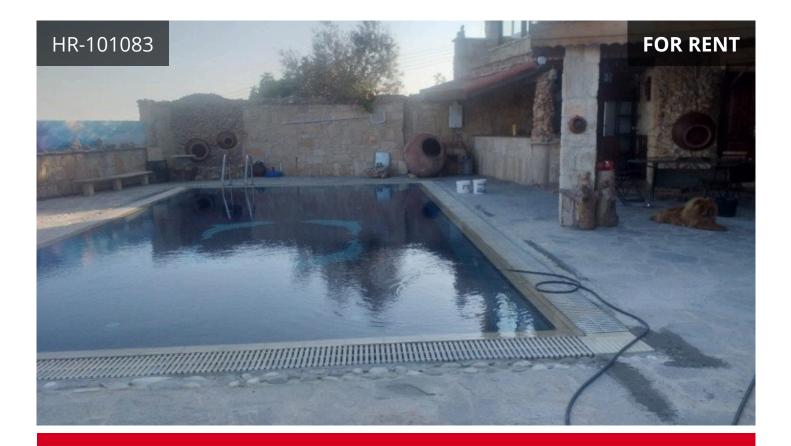

## Description

A beautiful stone built house located 25 minutes drive from Limassol in the traditional village Pachna. This four bedroom semi detached stone built house has its own private swimming pool a large sun room with amazing views of the mountains and surrounding villages. This house has a large open plan kitchen with a large living room/dinning room, it also has a beautiful stone built covered veranda for relaxing and for BBQs, and comes fully furnished. Next to the swimming is also covered verandas with a stone built bar next to the pool The owner will also allow pets. price is also negotiable.