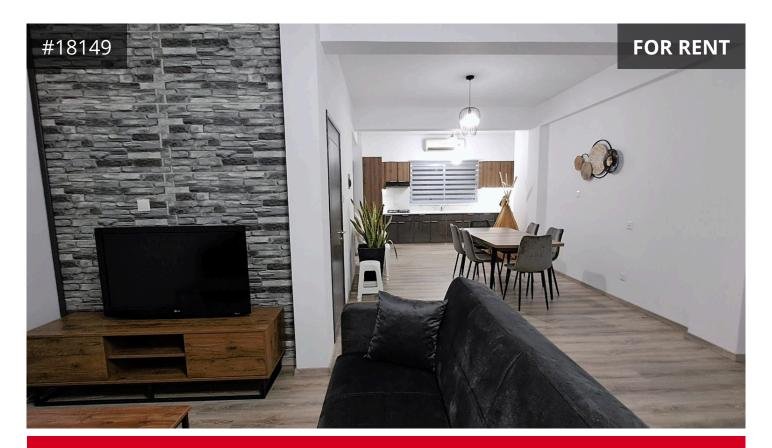

## **Limassol, Kapsalos** 130 m<sup>2</sup> Covered | 2 Bedrooms |

## Description

Fully renovated two bedroom ground floor furnished house for rent in the Kapsalos area of Limassol. Cozy open plan layout with kitchenette and additional room with guest WC. Charming private outdoor area located in the rear of the property and a large veranda in front of the house. The side covered driveway can accommodate two cars. Easy access to the highway, Spyrou Kyprianou Avenue and the town centre is just five minutes away. All amenities including two large supermarket chains, bakeries, pharmacies, kiosk, coffee shops, bank and bus stop are within close proximity. There is an array of both private and local schools within easy reach. Please call for further information and a viewing.