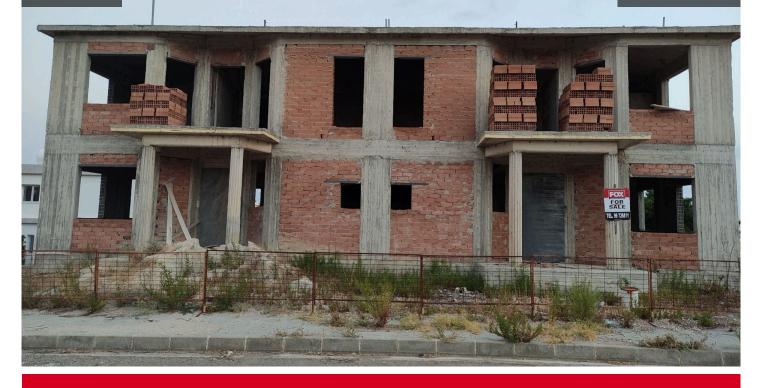

### **Paphos, Timi** 540 m<sup>2</sup> Covered | 6 Bedrooms | 2 Bathrooms

# Description

Two incomplete semi detached houses in Timi, Paphos

Incomplete semi detached house A: The covered area of this property is 170 square meters. The uncovered veranda is 13 sqm.

Incomplete semi detached house B: The covered area of this property is 170 square meters. The uncovered veranda is 13 sqm.

Ground floor consists of: Open plan living room and kitchen with a guest toilet, covered, and uncovered veranda. First floor consists one en suite bedroom with shower, two bedrooms, bathroom, living area and covered veranda. Facilities: Garden, Basement, 4 Covered parking at the basement,