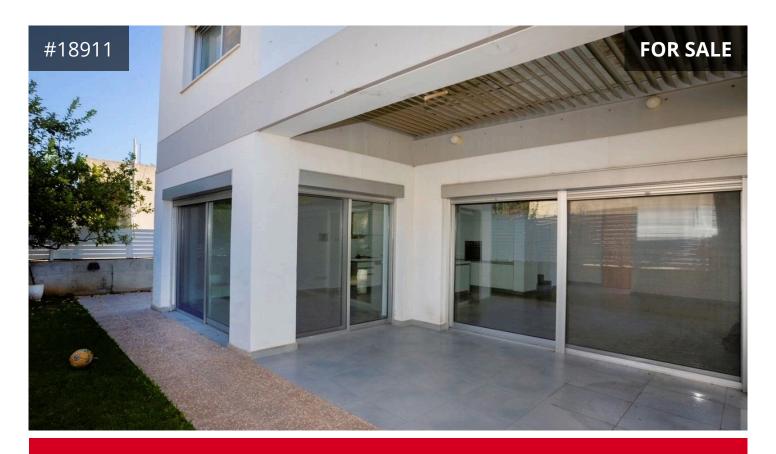

## Description

The property is a modern design and is located very near the sea.

There are 4 good sized bedrooms on the first floor with the master enjoying a private bathroom.

The ground floor consists of a large separate kitchen, living room and another bedroom which has a private bathroom.

There is also a roof garden with a small kitchenette.

Outside, there is a nice garden area on 2 sides of the property and a covered parking space in the front.

€1,300,000

| TYPE       | Semi-Detached House |                    |
|------------|---------------------|--------------------|
| BEDROOMS   |                     | 4                  |
| BATHROOMS  |                     | 1                  |
| COVERED    |                     | 214 m <sup>2</sup> |
| PLOT       |                     | 301 m <sup>2</sup> |
| STATUS     |                     | Resale             |
| TITLE DEED |                     | Yes                |