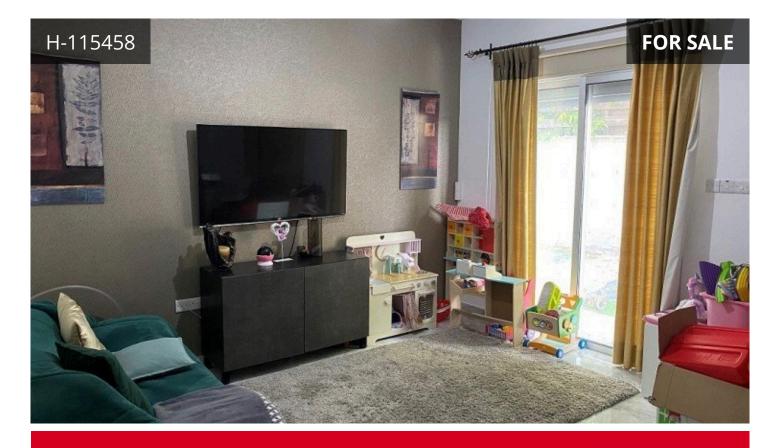

## Description

Amazing three bedroom semi detached house with large garden with synthetic grass and various trees in Kato Polemidia area in Limassol. The property is close to all amenities and high way, in a quiet residential area. Big and comfortable living and dining room with fire place, open plan kitchen with all electrical equipment included, three big size bedrooms with master bedroom enjoying en suite bathroom, three parking spaces (2 covered and 1 uncovered), shutters all around the house, fully air conditioned, large laundry and store room, CCTV cameras, alarm system, electric entrance gate and garage. Call us for more information and viewing.