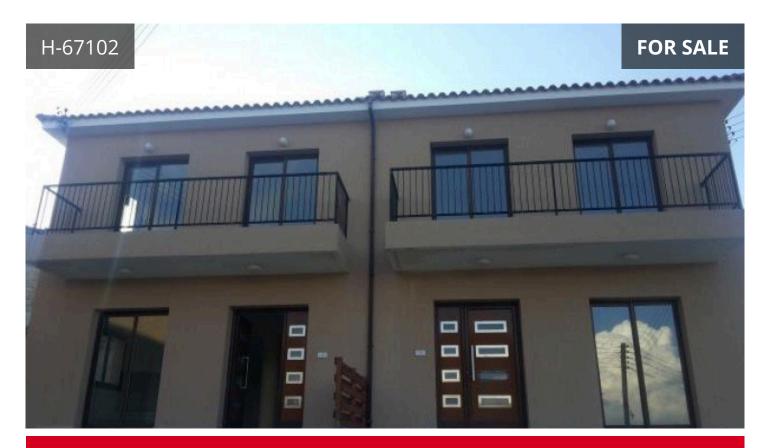

## Paphos, Kathikas 134 m<sup>2</sup> Covered | 3 Bedrooms | 1 Bathroom

## Description

Elegantly designed 3 bedroom semi detatched house. The property offer 134m² covered area plus 54m² covered and uncovered verandas in a 340m² plot size. The house downstairs consist of one open area of sitting/dinning room, open-style kitchen, guest W/C, and upstairs 1 ensuite bedroom, and two other bedrooms with balconies which are served from the main bathroom. It is also double glazed, has A/C provisions and uncovered parking. Large uncovered veranda, solar heaters. Only 5 minutes to other villages nearby and 25 minutes drive to Paphos city centre.