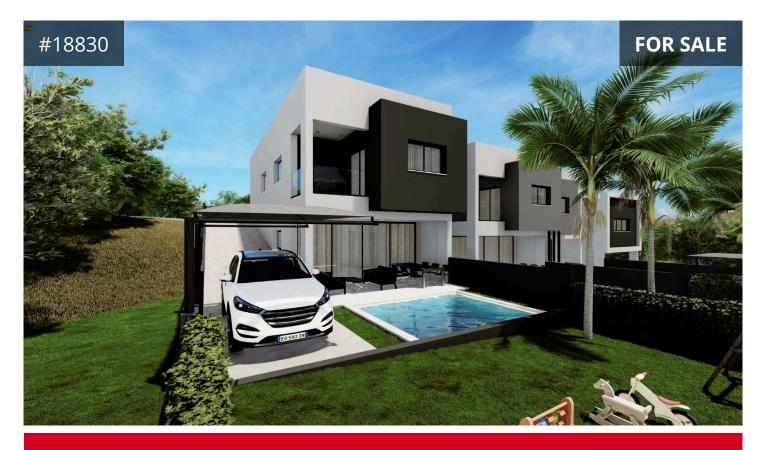

## Description

We are happy to present you this beautiful, modern design four bedroom detached house, located in one of the most exclusive areas in Limassol, Agia Paraskeui in Germasogeia.

The house, which is under construction and will be ready to delievr around December 2024, is built on an elevated plot of 261sqm and has covered areas of 155sqm, covered parking of 15sqm covered veranda of 18sqm.

On the lower level you can find the nice open plan kitchen with living room and dining area, the guest wc and through big sliding windows you can go out to the big yard with the nice swimming pool and the barbecue area.