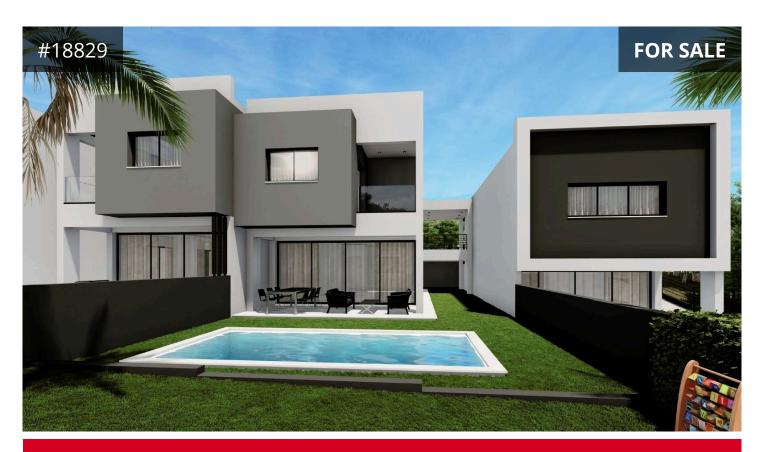

## Description

We are happy to present you this beautiful, modern design four bedroom semi detached house, located in one of the most exclusive areas in Limassol, Agia Paraskevi in Germasogeia.

The house, which is under construction and will be ready to deliver around December 2024, is built on an elevated plot of 274sqm and has covered areas of 165sqm including the covered parking which is around 15sqm and the covered veranda which is another 18sqm.

This beautiful house, has a unique design because of its elevated plot. As you entering the house you can face the way to the bedrooms as the main place of the house, the living room, the kitchen and the dining area are on a lower level.

On the lower level you can find the nice open plan kitchen with living room and dining area, the guest wc and through big sliding windows you can go out to the big yard with the nice swimming pool and the barbecue area. On the upper level which is actually the road level, you can find the four

bedrooms and the main bathroom. The master bedroom is en suit with

€575,000 +VAT

TYPE Semi-Detached House
BEDROOMS 4
BATHROOMS 2
COVERED 165 m<sup>2</sup>
PLOT 274 m<sup>2</sup>
STATUS Under construction