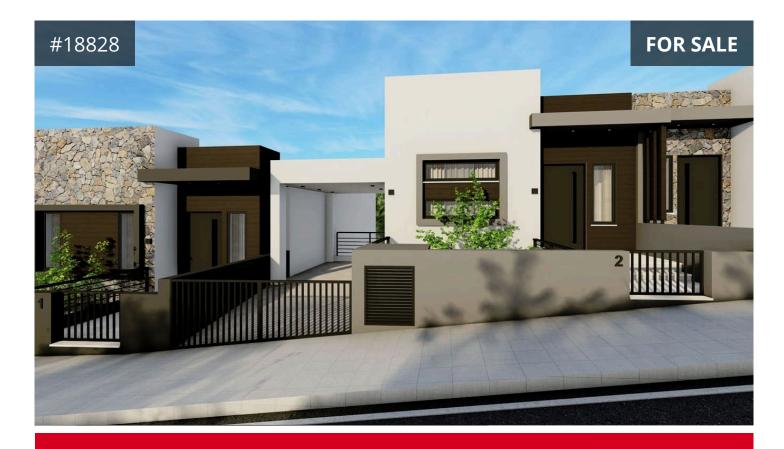

## **Limassol, Agia Paraskevi** 165 m<sup>2</sup> Covered | 4 Bedrooms | 1 Bathroom

## Description

We are happy to present you this beautiful, modern design four bedroom semi detached house, located in one of the most exclusive areas in Limassol, Agia Paraskevi in Germasogeia.

The house, which is under construction and will be ready to deliver around December 2024, is built on an elevated plot of 284sqm and has covered areas of 197sqm including the covered parking which is around 15sqm and the covered veranda which is another 18sqm.