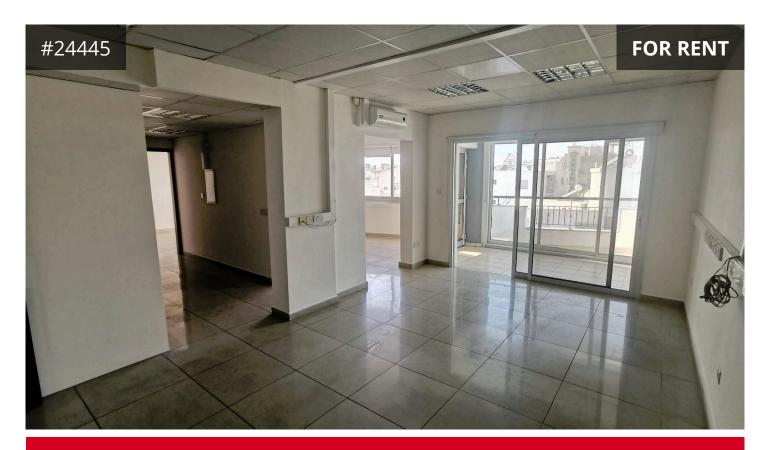

## Description

Office located in Mesa Geitonia area in Limassol with covered area 95 square meters is available now..

It has two w.c., one kitchenette, a/c in all areas, covered parking space for one car and big windows facing the main road.

Also it has race floor, alarm system, server room and nice veranda to enjoy your coffee.

The office is on the second floor of the building.

It is ideal for doctor, lawyer, architectural office etc.

It has easy access to main roads and all services and amenities.