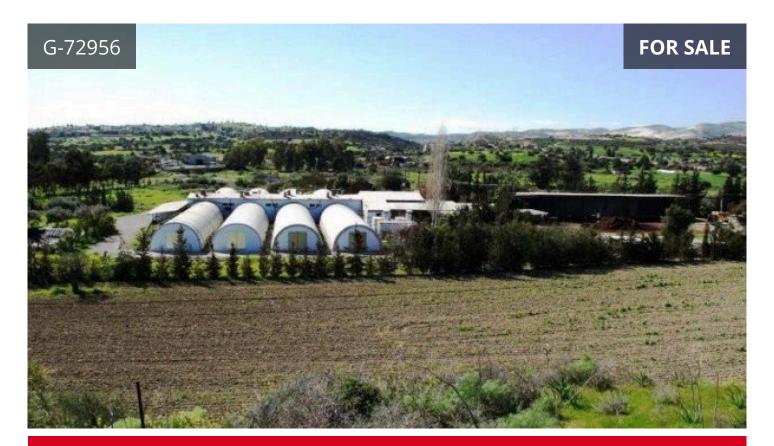

## Larnaca, Kalavasos 2000 m<sup>2</sup> Covered

## Description

Fully licensed.14 donums land with 2 access points. Current production approx 250,000kg/year (running at approx 2/3 production capacity).8 growing rooms and pasteurisation tunnel. Semi-covered compost yard. HONEYWELL fully automated environmental controls. SOLARWATT (made in Germany) 66KW glass-glass photovoltaic park. Living quarters for up to 10 staff. All equipment/machinery/vehicles very well maintained plus backup equipment on standby. Orchard with 125 fruit trees and 45 olive trees.