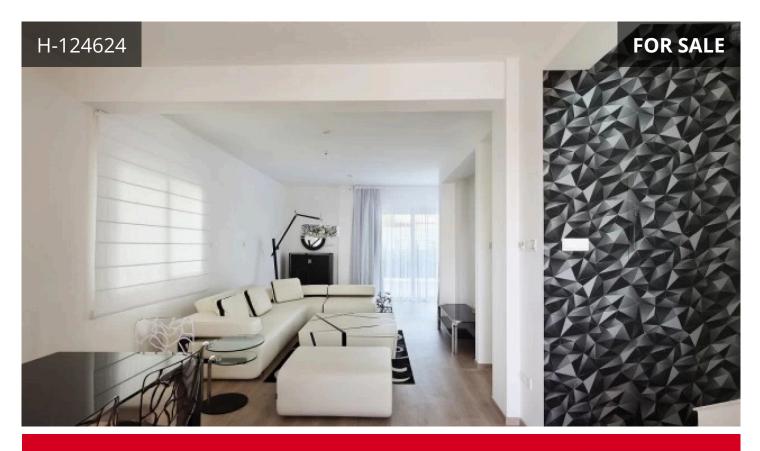

## Description

The maisonette has total area from 110m<sup>2</sup> and plot from 79m<sup>2</sup>.

On the ground floor there is a living room, hall and the kitchen; on the first floor – 2 bedrooms.

There is a WC on the ground floor and a bathroom – on the first. Roof garden is found on top of all the maisonettes.

Maisonettes and apartments overlook landscaped green areas and a swimming pool with patio. Main features:Uncovered parking, Communal Swimming pool, provision for A/C, Pool Shower, Private garden, Gated complex, Mountain view, Quiet location.Call us for more information and viewing.