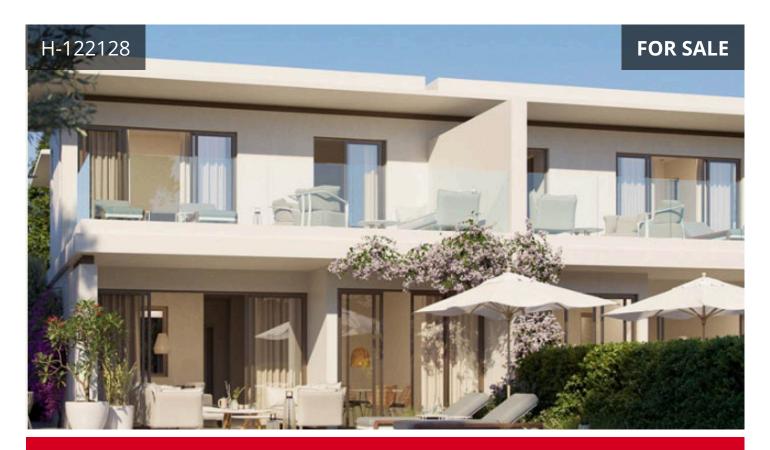

## **Limassol, Fasouri** 115 m<sup>2</sup> Covered | 2 Bedrooms | 1 Bathroom

## Description

Designed so that indoor and outdoor spaces are seamlessly unified, this project evokes an eclectic version of resort living. The contemporary yet relaxed interiors, dovetail seamlessly with the striking architecture offering clean, contemporary, stylish spaces. The access positioned on the side of the building and not as usually on the front, intends to take the guest across the experience of the side garden and to enter the property in a more central location, where every space is accessible with great efficiency. High ceilings allow generously the warm Mediterranean sunlight to fill the relaxed open plan interiors. Abound openings frame the private gardens. It's a truly idyllic scene perfectly suited for these ideal homes.