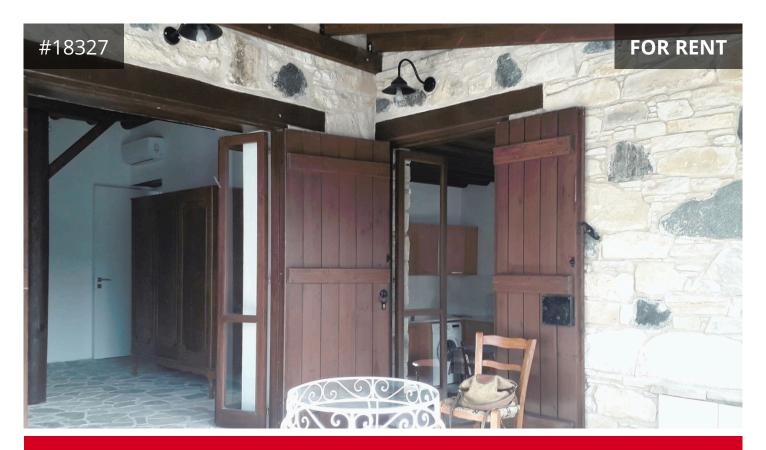

## Description

This fully furnished traditional house in Apsiou is sitting on a plot of 200sq.m. It has an internal area of 150sqm and 30sqm of covered veranda and pergola. It consists of two bedrooms, an open plan kitchen and one bathroom. Parking for two cars Enjoy the nature from its veranda, just 20minutes distance from Limassol.