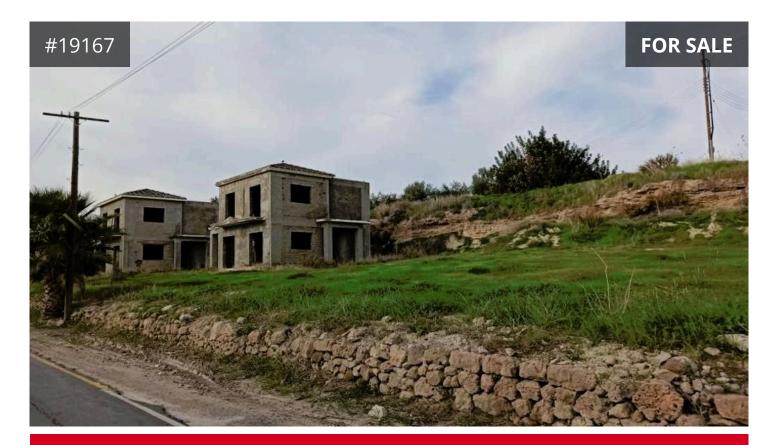

## Description

For sale is the share (80%) of a residential land in Timi, which concerns one incomplete - two level detached house.

The property has an internal area of 130sqm and 10sqm covered verandas.

The whole share of land is 2,825sqm.

The property offers close proximity to amenities such as a supermarket, restaurants and cafes and easy access to the highway.

## €240,000

| ТҮРЕ                     |                    | House              |
|--------------------------|--------------------|--------------------|
| BEDROOMS                 |                    | 6                  |
| BATHROOMS                |                    | 4                  |
| COVERED                  |                    | 130 m <sup>2</sup> |
| STATUS                   | Under construction |                    |
| ENERGY EFFICIENCY RATING |                    |                    |
| Certificate expected     |                    |                    |