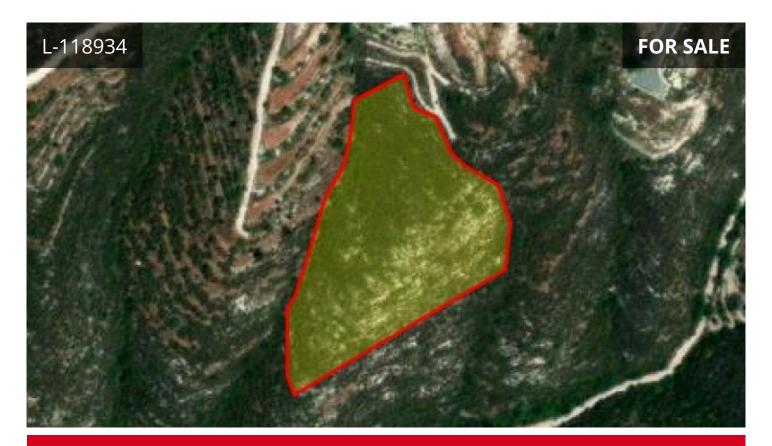

Paphos, Tsada 12375 m² Area

## Description

Privileged residential plot of land in Tsada village Paphos. Tsada village has an exceptional climate due to its altitude. This privileged piece of land is located in such a location that offers an unobstructed view to the city of Paphos and to the sea. It is very difficult to find so many advantages together in a location, especially an excellent climate without humidity and with a unique view towards the sea. Tsada has also one of the finest golf resorts of Paphos with a development including luxury facilities such as a SPA - Restaurants -bars - village square etc. There is a combination of modern and traditional life style and the mixture of local people with other nationalities gives a lovely feeling living in the area. Secured passage to the main road given from the owner.

€600,000 +VAT

TYPE Field
PLOT 12375 m<sup>2</sup>
TITLE DEED Yes