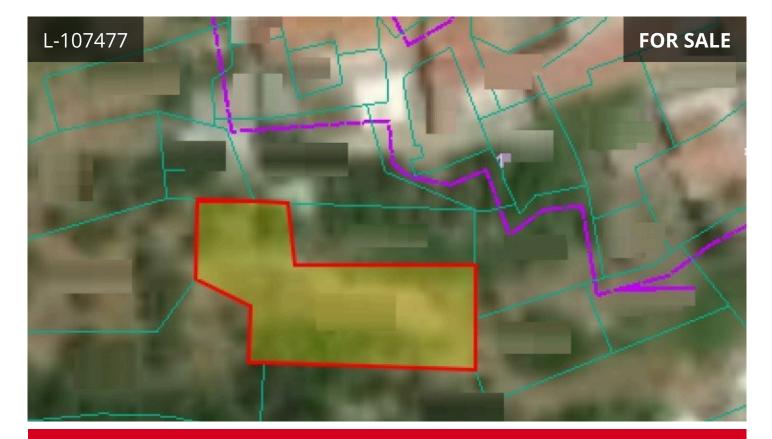

## **Limassol, Potamitissa** 679 m<sup>2</sup> Area

## Description

Land offering 679m2 in a residential zone of Potamitissa is now available on the market. It is ideal for a small house not far from the road with 90% Building density and 50% Cover ratio.Potamitissa village is 37 k away from Limassol close to Agros village. If you want to discover the all year round real flavor of Cyprus beauty in the Mediterranean sea, come to Pitsilia.The village stands at a height of 820 meters above sea level, among pine-clad rocky mountain peaks near to the highest point of Mount Olympus that reaches 1950 meters.

## €35,500

| ТҮРЕ       | Field              |
|------------|--------------------|
| PLOT       | 679 m <sup>2</sup> |
| TITLE DEED | Yes                |

foxrealty.eu