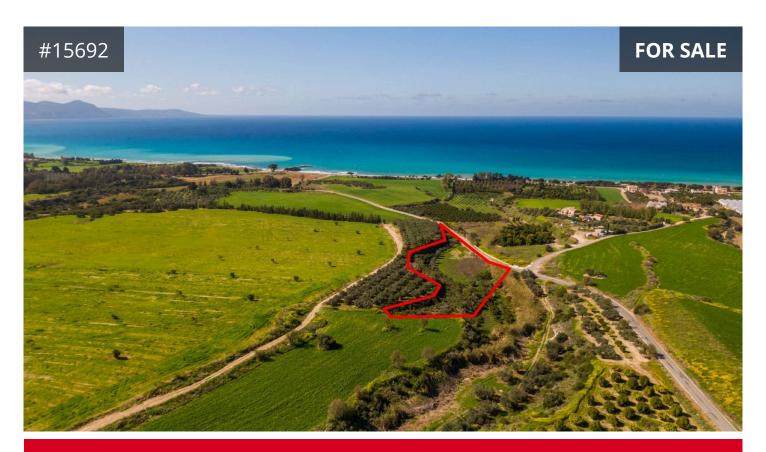

TYPE Field
PLOT 10000 m<sup>2</sup>

It has unobstructed sea views and mountain views and it is about 600 meters from the sea.

The field also has irrigation water from the Argaka dam, it borders with the main road to the east where can be easily get connected with electricity and drinking water.

Moreover there are available adjacent another 5.000 sq.m. in case a potential buyer wish to have more size on land.

For more information please contact us.